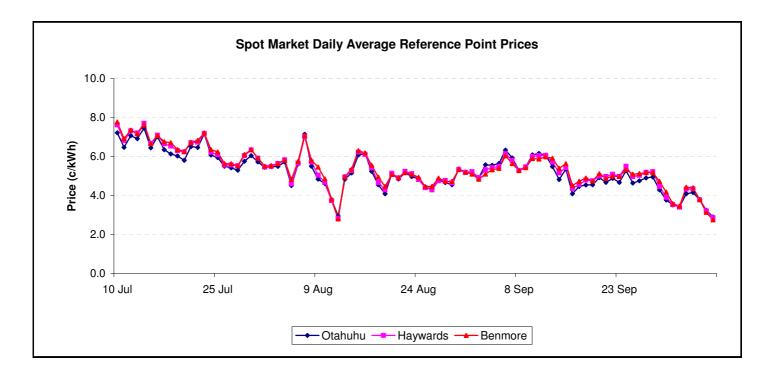

| Daily Average Reference Price (c/kWh) |      |      |      |      |      |      |      |      |  |  |
|---------------------------------------|------|------|------|------|------|------|------|------|--|--|
| Otahuhu                               | 3.77 | 3.52 | 3.43 | 4.10 | 4.16 | 3.79 | 3.24 | 2.90 |  |  |
| Haywards                              | 3.91 | 3.54 | 3.40 | 4.33 | 4.35 | 3.78 | 3.21 | 2.86 |  |  |
| Benmore                               | 4.17 | 3.58 | 3.46 | 4.43 | 4.40 | 3.79 | 3.14 | 2.75 |  |  |
| Haywards 1 month ago                  | 4.92 | 5.33 | 5.43 | 5.50 | 6.15 | 5.80 | 5.29 | 5.47 |  |  |
| Haywards 1 year ago                   | 5.28 | 6.26 | 6.46 | 5.73 | 5.77 | 5.84 | 5.26 | 4.50 |  |  |